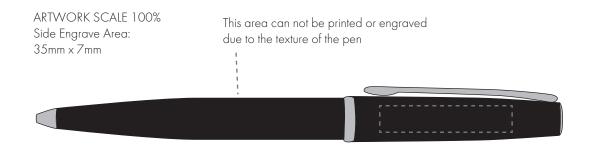

# The dashed line is to demonstrate print area and will not appear on your printed item